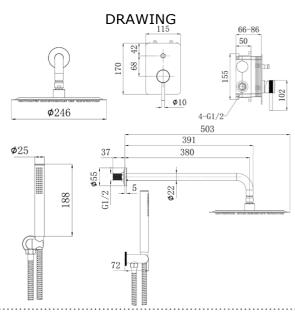

#### 390100111226

The two-way concealed shower mixer set you mentioned typically includes a wall-mounted mixer with a diverter that allows the user to switch between a fixed showerhead and a handheld shower. They are often designed with sleek lines to match different bathroom styles. It is also easy to install and maintain.