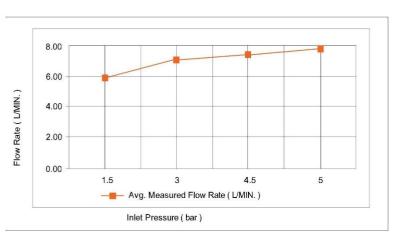

# TECHNICAL DATA SHEET



ANNA STATE

## Casa Milano

Spain Two Way Concealed Shower Mixer Set Rust Copper

#### 390100111226

The two-way concealed shower mixer set you mentioned typically includes a wall-mounted mixer with a diverter that allows the user to switch between a fixed showerhead and a handheld shower. They are often designed with sleek lines to match different bathroom styles. It is also easy to install and maintain.

### **SPECIFICATIONS**

Color : Available in Saffron Gold, Rust Copper, Brushed Nickel, Matt Grey

Mounting : Wall Mounted
Operation Type : Manual
Flow Rate (liter) : 8
Tap Holes : 2 Holes
Material : Brass
Shape : Round

Water Efficiency Rate :★★★★



# FLOW CHART





#### **TECHNOLOGY**



Leak Proof







**ECO Smart** 





Follow us - casamilanouae