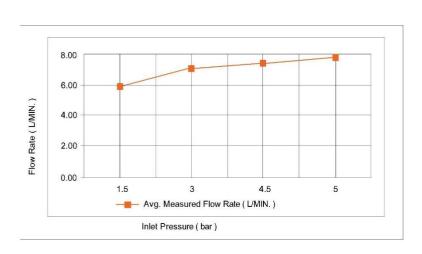

# TECHNICAL DATA SHEET



negral descripto

## Casa Milano

Spain Two Way Concealed Shower Mixer Set Saffron Gold

#### 390100111225

The two-way concealed shower mixer set you mentioned typically includes a wall-mounted mixer with a diverter that allows the user to switch between a fixed showerhead and a handheld shower. They are often designed with sleek lines to match different bathroom styles. It is also easy to install and maintain.

## **SPECIFICATIONS**

Color : Available in Saffron Gold, Rust Copper, Brushed Nickel, Matt Grey

Mounting : Wall Mounted
Operation Type : Manual
Flow Rate (liter) : 8
Tap Holes : 2 Holes
Material : Brass
Shape : Round

Water Efficiency Rate :★★★★



#### FLOW CHART





## **TECHNOLOGY**









**Durable Materials** 

**ECO Smart** 





Follow us - casamilanouae