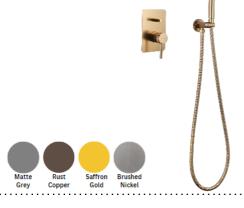

## **SPECIFICATIONS**

Color : Available in Saffron Gold, Rust Copper, Brushed Nickel, Matt Grey

Mounting : Wall Mounted
Operation Type : Manual
Flow Rate (liter) : 8
Tap Holes : 2 Holes
Material : Brass
Shape : Round