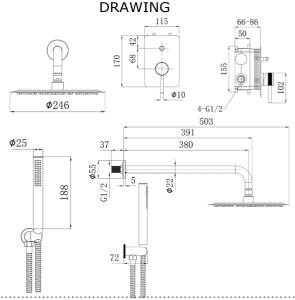

#### 390100111225

The two-way concealed shower mixer set you mentioned typically includes a wall-mounted mixer with a diverter that allows the user to switch between a fixed showerhead and a handheld shower. They are often designed with sleek lines to match different bathroom styles. It is also easy to install and maintain.

## **SPECIFICATIONS**

Color : Available in Saffron Gold, Rust Copper, Brushed Nickel, Matt Grey

Mounting : Wall Mounted
Operation Type : Manual
Flow Rate (liter) : 8
Tap Holes : 2 Holes
Material : Brass
Shape : Round