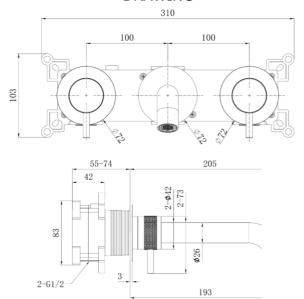

#### DRAWING

Black Grey

Height (mm) : 103
Depth (mm) : 310
Shape : Round

Water Efficiency Rate :★★★★