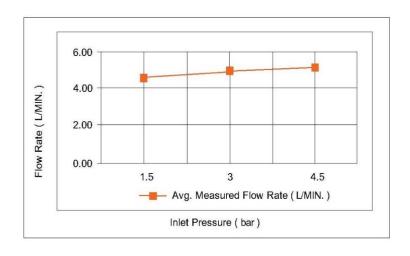

#### FLOW CHART

#### **SPECIFICATIONS**

Color : Available in Chrome, Matt Gold, Matt Black, Bronze

Matt Grey, Saffron Gold, Brushed Nickel, Rust Copper

Mounting : Wall Mounted
Operation Type : Manual
Flow Rate (liter) : 4.91
Tap Holes : 3 Holes
Material : Stainless steel