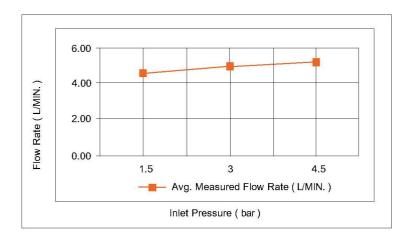

## **FLOW CHART**

#### **SPECIFICATIONS**

Color : Available in Chrome, Matte Gold, Matte Black, Bronze Brass,

Matte Grey, Saffron Gold, Brushed Nickel, Rust Copper

Mounting : Deck Mounted

Operation Type : Manual Flow Rate (liter) : 4.88 Tap Holes : 1 Holes Material : Brass : 299 Height (mm) Depth (mm) : 102 Shape : Round Water Efficiency Rate \*\*\*\*