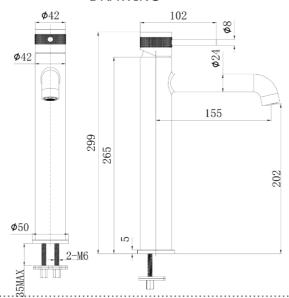

### **DRAWING**

#### **SPECIFICATIONS**

Color : Available in Chrome, Matte Gold, Matte Black, Bronze Brass,

Matte Grey, Saffron Gold, Brushed Nickel, Rust Copper

Mounting : Deck Mounted

Operation Type : Manual Flow Rate (liter) : 4.88 Tap Holes : 1 Holes Material : Brass : 299 Height (mm) Depth (mm) : 102 Shape : Round Water Efficiency Rate \*\*\*\*