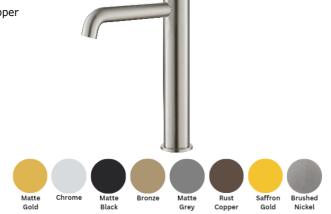

#### **SPECIFICATIONS**

Color : Available in Chrome, Matte Gold, Matte Black, Bronze Brass,

Matte Grey, Saffron Gold, Brushed Nickel, Rust Copper

Mounting : Deck Mounted

Operation Type : Manual Flow Rate (liter) : 4.88 Tap Holes : 1 Holes Material : Brass : 299 Height (mm) Depth (mm) : 102 Shape : Round Water Efficiency Rate \*\*\*\*