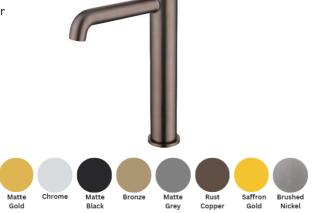

#### **SPECIFICATIONS**

Color : Available in Chrome, Matte Gold, Matte Black, Bronze Brass,

Matte Grey, Saffron Gold, Brushed Nickel, Rust Copper

: Deck Mounted Mounting

Operation Type : Manual Flow Rate (liter) : 4.88 Tap Holes : 1 Holes Material : Brass : 299 Height (mm) Depth (mm) : 102 Shape : Round Water Efficiency Rate \*\*\*\*