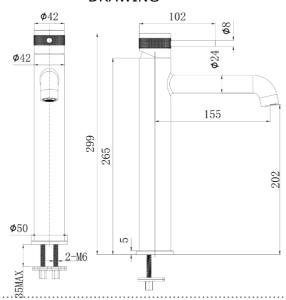

### **DRAWING**

#### **SPECIFICATIONS**

Color : Available in Chrome, Matte Gold, Matte Black, Bronze Brass,

Matte Grey, Saffron Gold, Brushed Nickel, Rust Copper

: Deck Mounted Mounting

Operation Type : Manual Flow Rate (liter) : 4.88 Tap Holes : 1 Holes Material : Brass : 299 Height (mm) Depth (mm) : 102 Shape : Round Water Efficiency Rate \*\*\*\*