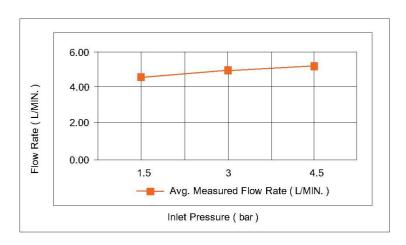

## **FLOW CHART**

#### **SPECIFICATIONS**

Color : Available in Chrome, Matte Gold, Matte Black, Bronze Brass,

Matte Grey, Saffron Gold, Brushed Nickel, Rust Copper

: Deck Mounted Mounting

Operation Type : Manual Flow Rate (liter) : 4.88 Tap Holes : 1 Holes Material : Brass : 299 Height (mm) Depth (mm) : 102 Shape : Round Water Efficiency Rate \*\*\*\*