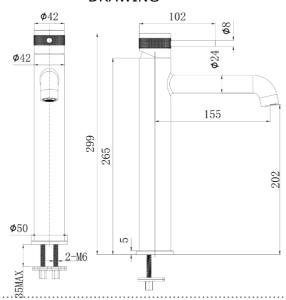

### **DRAWING**

#### **SPECIFICATIONS**

Color : Available in Chrome, Matte Gold, Matte Black, Bronze Brass,

Matte Grey, Saffron Gold, Brushed Nickel, Rust Copper

Mounting : Deck Mounted

Operation Type : Manual
Flow Rate (liter) : 4.88
Tap Holes : 1 Holes
Material : Brass
Height (mm) : 299
Depth (mm) : 102
Shape : Round