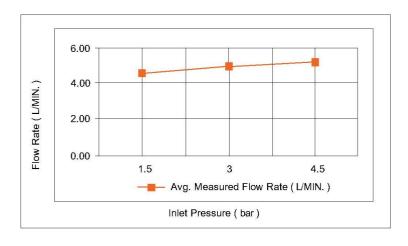

## **FLOW CHART**

#### **SPECIFICATIONS**

Color : Available in Chrome, Matte Gold, Matte Black, Bronze Brass,

Matte Grey, Saffron Gold, Brushed Nickel, Rust Copper

Mounting : Deck Mounted

Operation Type : Manual
Flow Rate (liter) : 4.88
Tap Holes : 1 Holes
Material : Brass
Height (mm) : 299
Depth (mm) : 102
Shape : Round