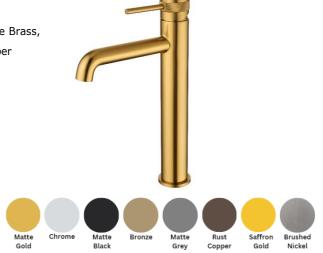

#### **SPECIFICATIONS**

Color : Available in Chrome, Matte Gold, Matte Black, Bronze Brass,

Matte Grey, Saffron Gold, Brushed Nickel, Rust Copper

Mounting : Deck Mounted

Operation Type : Manual
Flow Rate (liter) : 4.88
Tap Holes : 1 Holes
Material : Brass
Height (mm) : 299
Depth (mm) : 102
Shape : Round