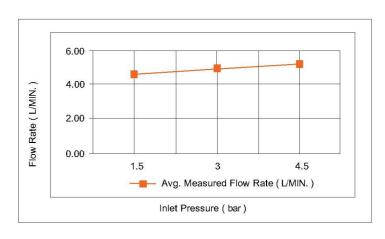

# FLOW CHART

Bronze

Matte

Grey

Rust

Copper

Saffron

Gold

Brushed

Nickel

Matte

Black

Matte

Gold

Chrome

#### SPECIFICATIONS

| Color                 | : Available in Chrome, Matte Gold, Matte Black, Bronze, |
|-----------------------|---------------------------------------------------------|
|                       | Matte Grey, Saffron gold, Brushed Nickel, Rust Copper   |
| Mounting              | : Deck Mounted                                          |
| Operation Type        | : Manual                                                |
| Flow Rate (liter)     | : 4.88                                                  |
| Tap Holes             | : 1 Holes                                               |
| Material              | : Brass                                                 |
| Height (mm)           | : 179                                                   |
| Depth (mm)            | : 102                                                   |
| Shape                 | : Round                                                 |
| Water Efficiency Rate | ·****                                                   |