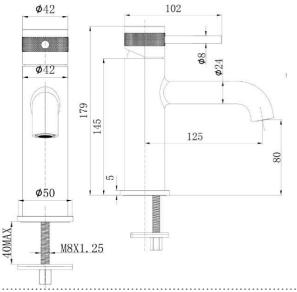

#### SPECIFICATIONS

| Color                 | : Available in Chrome, Matte Gold, Matte Black, Bronze, |
|-----------------------|---------------------------------------------------------|
|                       | Matte Grey, Saffron gold, Brushed Nickel, Rust Copper   |
| Mounting              | : Deck Mounted                                          |
| Operation Type        | : Manual                                                |
| Flow Rate (liter)     | : 4.88                                                  |
| Tap Holes             | : 1 Holes                                               |
| Material              | : Brass                                                 |
| Height (mm)           | : 179                                                   |
| Depth (mm)            | : 102                                                   |
| Shape                 | : Round                                                 |
| Water Efficiency Rate | ·****                                                   |