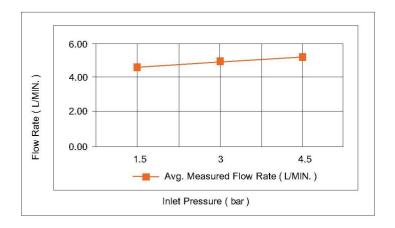

## FLOW CHART

#### **SPECIFICATIONS**

Color : Available in Chrome, Matte Gold, Matte Black, Bronze,

Matte Grey, Saffron gold, Brushed Nickel, Rust Copper

Mounting : Deck Mounted

Operation Type : Manual
Flow Rate (liter) : 4.88
Tap Holes : 1 Holes
Material : Brass
Height (mm) : 179
Depth (mm) : 102
Shape : Round