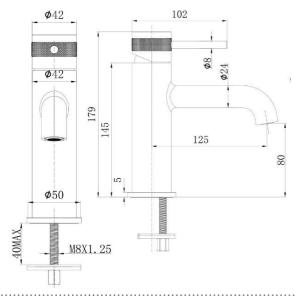

### DRAWING

#### **SPECIFICATIONS**

Color : Available in Chrome, Matte Gold, Matte Black, Bronze,

Matte Grey, Saffron gold, Brushed Nickel, Rust Copper

Mounting : Deck Mounted

Operation Type : Manual
Flow Rate (liter) : 4.88
Tap Holes : 1 Holes
Material : Brass
Height (mm) : 179
Depth (mm) : 102
Shape : Round