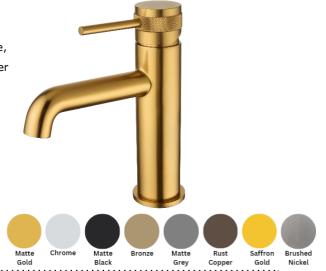

#### **SPECIFICATIONS**

Color : Available in Chrome, Matte Gold, Matte Black, Bronze,

Matte Grey, Saffron gold, Brushed Nickel, Rust Copper

Mounting : Deck Mounted

Operation Type : Manual
Flow Rate (liter) : 4.88
Tap Holes : 1 Holes
Material : Brass
Height (mm) : 179
Depth (mm) : 102
Shape : Round