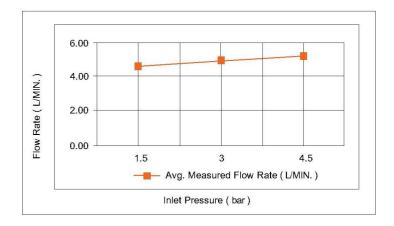

## **FLOW CHART**

#### **SPECIFICATIONS**

Color : Available in Chrome, Matte Gold, Matte Black, Bronze,

Matte Grey, Saffron gold, Brushed Nickel, Rust Copper

Mounting : Deck Mounted

Operation Type : Manual
Flow Rate (liter) : 4.88
Tap Holes : 1 Holes
Material : Brass
Height (mm) : 179
Depth (mm) : 102
Shape : Round