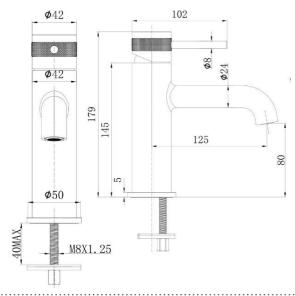

### DRAWING

#### **SPECIFICATIONS**

Color : Available in Chrome, Matte Gold, Matte Black, Bronze,

Matte Grey, Saffron gold, Brushed Nickel, Rust Copper

Mounting : Deck Mounted

Operation Type : Manual
Flow Rate (liter) : 4.88
Tap Holes : 1 Holes
Material : Brass
Height (mm) : 179
Depth (mm) : 102
Shape : Round