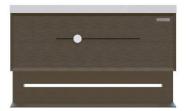

## 390100111148

This is a modern and elegant wall-mounted bathroom vanity with a single drawer. It features a sleek design with clean lines and a matte white finish. The vanity appears to be made from moisture-resistant wood with a painted finish for durability and a clean look.

### **SPECIFICATIONS**

Color : Light Grey

Mounting : Wall Mounted

Cabinet Material : Wood

Cabinet Size : 1000\*990\*604 mm

Mirror : Frame-less LED lighting

Drawer open : Pull-out

Slider : Soft-closing bottom style