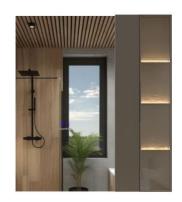

## 390100111148

This is a modern and elegant wall-mounted bathroom vanity with a single drawer. It features a sleek design with clean lines and a matte white finish. The vanity appears to be made from moisture-resistant wood with a painted finish for durability and a clean look.