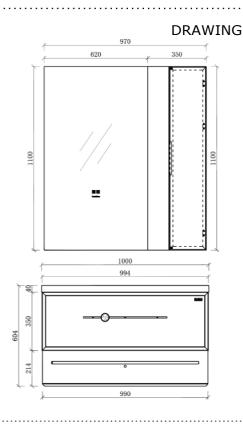

### **SPECIFICATIONS**

Color : Light Grey

Mounting : Wall Mounted

Cabinet Material : Wood

Cabinet Size : 1000\*990\*604 mm

Mirror : Frame-less LED lighting

Drawer open : Pull-out

Slider : Soft-closing bottom style