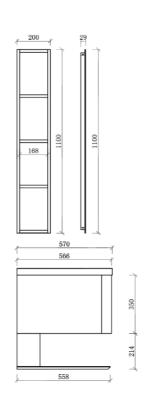

### **SPECIFICATIONS**

Color : Light Grey

Mounting : Wall Mounted

Cabinet Material : Wood

Cabinet Size : 1000\*990\*604 mm

Mirror : Frame-less LED lighting

Drawer open : Pull-out

Slider : Soft-closing bottom style