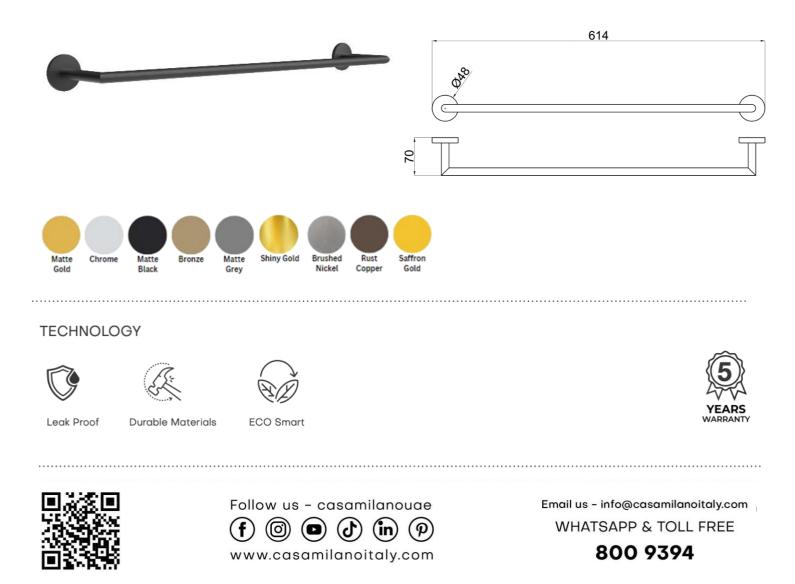

## 390100110625

The Luxurious Spain Collection Towel Bar is a sophisticated and functional accessory that adds a touch of elegance to your bathroom decor. Crafted with precision and attention to detail, this towel bar combines style, durability, and practicality.

## SPECIFICATIONS

| Color      | : Available in Chrome, Matt Gold, Matt Grey, Bronze Brass, Shiny Gold, |
|------------|------------------------------------------------------------------------|
|            | Matt Black, Saffron Gold, Brushed Nickel, Rust Copper                  |
| Material   | : Brass                                                                |
| Width (mm) | : 614                                                                  |
| Depth (mm) | : 70                                                                   |
| Shape      | : Round                                                                |
|            |                                                                        |