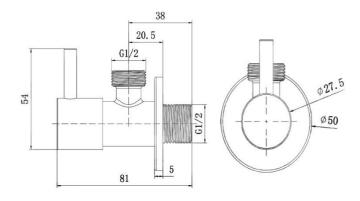

## **SPECIFICATIONS**

Color : Available in Chrome, Matt Gold, Matt Grey, Bronze, Shiny Gold,

Matt Black, Saffron Gold, Brushed Nickel, Rust Copper

Material : Brass
Height (mm) : 54
Depth (mm) : 81
Shape : Round

### **DRAWING**

Nickel

Saffron Gold

TECHNOLOGY

Leak Proof

Durable Materials ECO Smart

Follow us - casamilanouae