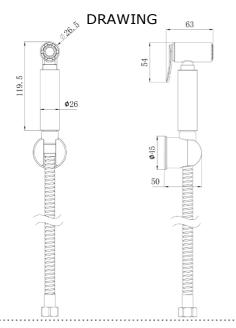

**SPECIFICATIONS** Color : Available in Chrome, Matt Gold, Matt Black, Bronze, Saffron Gold, Matt Grey, Brushed Nickel, Rust Copper : Wall Mounted Mounting Operation Type : Manual Flow Rate (litre) : 3 Material : Brass Height (mm) : 119.5 Depth (mm) : 63 Shape : Round