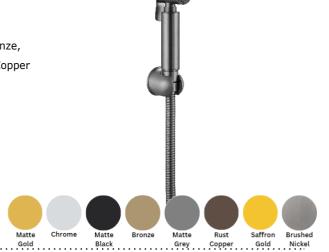

**SPECIFICATIONS** Color : Available in Chrome, Matt Gold, Matt Black, Bronze, Saffron Gold, Matt Grey, Brushed Nickel, Rust Copper : Wall Mounted Mounting Operation Type : Manual Flow Rate (litre) : 3 Material : Brass Height (mm) : 119.5 Depth (mm) : 63 Shape : Round