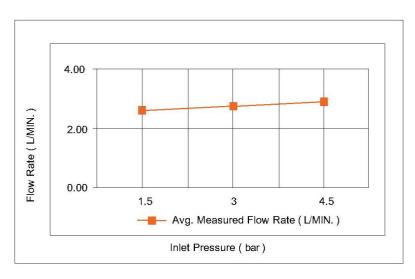

# TECHNICAL DATA SHEET



# Casa Milano

Spain Brass Shattaf Matt Grey

#### 390100110621

Water Efficiency Rate

The Luxurious Spain Collection Brass Shattaf is a premium bathroom accessory that exudes both style and functionality. The Shattaf is also known as a bidet spray or hand-held bidet. With Shattaf, you can elevate your bathroom experience & enjoy the convenience & sophistication it offers.

**SPECIFICATIONS** Color : Available in Chrome, Matt Gold, Matt Black, Bronze, Saffron Gold, Matt Grey, Brushed Nickel, Rust Copper : Wall Mounted Mounting Operation Type : Manual Flow Rate (litre) : 3 Material : Brass Height (mm) : 119.5 Depth (mm) : 63 Shape : Round



## FLOW CHART

\*\*\*\*





## **TECHNOLOGY**











Leak Proof

**Durable Materials** 

**ECO Smart** 



Follow us - casamilanouae