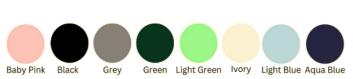

## SPECIFICATIONS

| Color       | : Baby Pink, Black, Grey, Light Green, Green, Light blue, Aqua Blue, Ivory |
|-------------|----------------------------------------------------------------------------|
| Туре        | : Counter Basin                                                            |
| Material    | : Ceramic                                                                  |
| Height (mm) | : 180                                                                      |
| Depth (mm)  | : 360                                                                      |
| Shape       | : Round                                                                    |
|             |                                                                            |