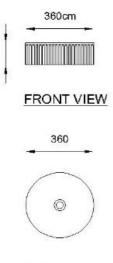

## SPECIFICATIONS

| Color       | : Baby Pink, Black, Grey, Light Green, Green, Light blue, Aqua Blue, Ivory |
|-------------|----------------------------------------------------------------------------|
| Туре        | : Counter Basin                                                            |
| Material    | : Ceramic                                                                  |
| Height (mm) | : 180                                                                      |
| Depth (mm)  | : 360                                                                      |
| Shape       | : Round                                                                    |
|             |                                                                            |

115

TOP VIEW

TECHNOLOGY

Leak Proof Dur

Durable Materials ECO Smart

 Email us - info@casamilanoitaly.com WHATSAPP & TOLL FREE