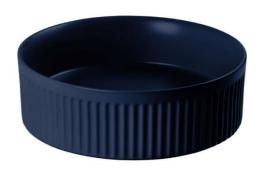

## Casa Milano

Ribbed Counter Wash Basin with Pop-up Waste Aqua Blue

## 390100110284

The Luxurious Spain Collection Counter Wash Basin has a Simple and Elegant Design. It's made with high quality ceramic which also includes a metal pop-up drain assembly, high-quality finish will resist rust and corrosion through everyday use.