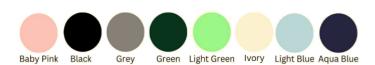

## SPECIFICATIONS

| Color       | : Baby Pink, Black, Grey, Light Green, Green, Light blue, Aqua Blue, Ivory |
|-------------|----------------------------------------------------------------------------|
| Туре        | : Counter Basin                                                            |
| Material    | : Ceramic                                                                  |
| Height (mm) | : 180                                                                      |
| Depth (mm)  | : 360                                                                      |
| Shape       | : Round                                                                    |
|             |                                                                            |