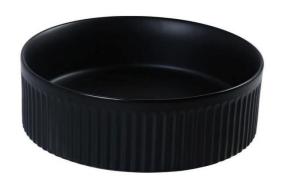

## Casa Milano

Ribbed Counter Wash Basin with Pop-up Waste Black

## 390100110283

The Luxurious Spain Collection Counter Wash Basin has a Simple and Elegant Design. It's made with high quality ceramic which also includes a metal pop-up drain assembly, high-quality finish will resist rust and corrosion through everyday use.