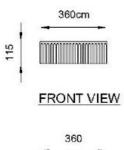

## SPECIFICATIONS

| Color       | : Baby Pink, Black, Grey, Light Green, Green, Light blue, Aqua Blue, Ivory |
|-------------|----------------------------------------------------------------------------|
| Туре        | : Counter Basin                                                            |
| Material    | : Ceramic                                                                  |
| Height (mm) | : 180                                                                      |
| Depth (mm)  | : 360                                                                      |
| Shape       | : Round                                                                    |
|             |                                                                            |