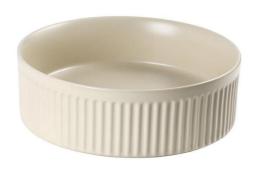

## Casa Milano

Ribbed Counter Wash Basin with Pop-up Waste Ivory

#### 390100110282

The Luxurious Spain Collection Counter Wash Basin has a Simple and Elegant Design. It's made with high quality ceramic which also includes a metal pop-up drain assembly, high-quality finish will resist rust and corrosion through everyday use.

### **SPECIFICATIONS**

: Baby Pink, Black, Grey, Light Green, Green, Light blue, Aqua Blue, Ivory Color

: Counter Basin Type Material : Ceramic Height (mm) : 180 Depth (mm) : 360 Shape : Round

**DRAWING** 