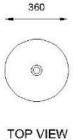

### **SPECIFICATIONS**

: Baby Pink, Black, Grey, Light Green, Green, Light blue, Aqua Blue, Ivory Color

: Counter Basin Type Material : Ceramic Height (mm) : 180 Depth (mm) : 360 Shape : Round

**DRAWING** 