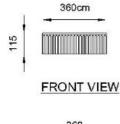

### **SPECIFICATIONS**

: Baby Pink, Black, Grey, Light Green, Green, Light blue, Aqua Blue, Ivory Color

: Counter Basin Type Material : Ceramic Height (mm) : 180 Depth (mm) : 360 Shape : Round

**DRAWING** 