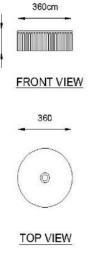

## SPECIFICATIONS

| Color       | : Baby Pink, Black, Grey, Light Green, Green, Light blue, Aqua Blue, Ivory |
|-------------|----------------------------------------------------------------------------|
| Туре        | : Counter Basin                                                            |
| Material    | : Ceramic                                                                  |
| Height (mm) | : 180                                                                      |
| Depth (mm)  | : 360                                                                      |
| Shape       | : Round                                                                    |
|             |                                                                            |

Leak Proof

**Durable Materials** ECO Smart

DRAWING

115

Follow us - casamilanouae www.casamilanoitaly.com Email us - info@casamilanoitaly.com WHATSAPP & TOLL FREE

800 9394