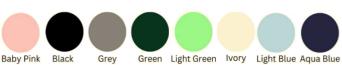

## SPECIFICATIONS

| Color       | : Baby Pink, Black, Grey, Light Green, Green, Light blue, Aqua Blue, Ivory |
|-------------|----------------------------------------------------------------------------|
| Туре        | : Counter Basin                                                            |
| Material    | : Ceramic                                                                  |
| Height (mm) | : 180                                                                      |
| Depth (mm)  | : 360                                                                      |
| Shape       | : Round                                                                    |
|             |                                                                            |