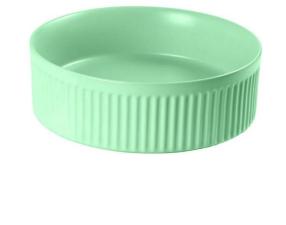

## **Casa Milano**

Ribbed Counter Wash Basin with Pop-up Waste Light Green

## 390100110281

The Luxurious Spain Collection Counter Wash Basin has a Simple and Elegant Design. It's made with high quality ceramic which also includes a metal pop-up drain assembly, high-quality finish will resist rust and corrosion through everyday use.