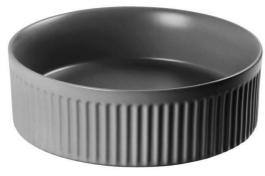

## Casa Milano

Ribbed Counter Wash Basin with Pop-up Waste Grey

#### 390100110279

The Luxurious Spain Collection Counter Wash Basin has a Simple and Elegant Design. It's made with high quality ceramic which also includes a metal pop-up drain assembly, high-quality finish will resist rust and corrosion through everyday use.

### **SPECIFICATIONS**

Color : Baby Pink, Black, Grey, Light Green, Green, Light blue, Aqua Blue, Ivory

: Counter Basin Type Material : Ceramic Height (mm) : 180 Depth (mm) : 360 Shape : Round