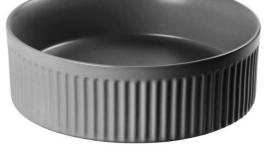

## Casa Milano

Ribbed Counter Wash Basin with Pop-up Waste Grey

#### 390100110279

The Luxurious Spain Collection Counter Wash Basin has a Simple and Elegant Design. It's made with high quality ceramic which also includes a metal pop-up drain assembly, high-quality finish will resist rust and corrosion through everyday use.

### **SPECIFICATIONS**

Color : Baby Pink, Black, Grey, Light Green, Green, Light blue, Aqua Blue, Ivory

: Counter Basin Type Material : Ceramic Height (mm) : 180 Depth (mm) : 360 Shape : Round