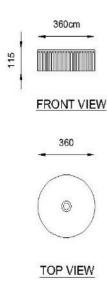

### **SPECIFICATIONS**

Color : Baby Pink, Black, Grey, Light Green, Green, Light blue, Aqua Blue, Ivory

: Counter Basin Type Material : Ceramic Height (mm) : 180 Depth (mm) : 360 Shape : Round

#### **DRAWING**