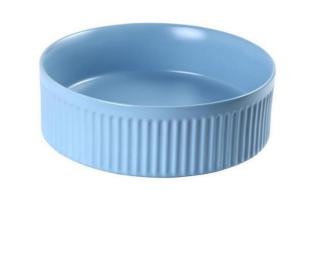

## Casa Milano

Ribbed Counter Wash Basin with Pop-up Waste Light Blue

## 390100110278

The Luxurious Spain Collection Counter Wash Basin has a Simple and Elegant Design. It's made with high quality ceramic which also includes a metal pop-up drain assembly, high-quality finish will resist rust and corrosion through everyday use.