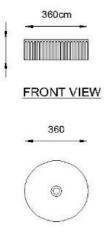

## SPECIFICATIONS

| Color       | : Baby Pink, Black, Grey, Light Green, Green, Light blue, Aqua Blue, Ivory |
|-------------|----------------------------------------------------------------------------|
| Туре        | : Counter Basin                                                            |
| Material    | : Ceramic                                                                  |
| Height (mm) | : 180                                                                      |
| Depth (mm)  | : 360                                                                      |
| Shape       | : Round                                                                    |
|             |                                                                            |

115

TOP VIEW

TECHNOLOGY

Leak Proof

Durable Materials

 Email us - info@casamilanoitaly.com WHATSAPP & TOLL FREE

800 9394