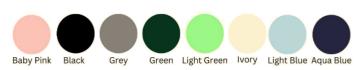

## SPECIFICATIONS

| Color       | : Baby Pink, Black, Grey, Light Green, Green, Light blue, Aqua Blue, Ivory |
|-------------|----------------------------------------------------------------------------|
| Туре        | : Counter Basin                                                            |
| Material    | : Ceramic                                                                  |
| Height (mm) | : 180                                                                      |
| Depth (mm)  | : 360                                                                      |
| Shape       | : Round                                                                    |
|             |                                                                            |