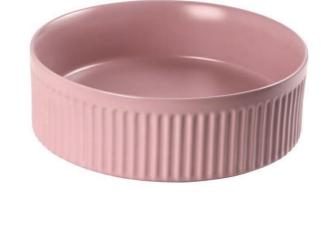

## Casa Milano

Ribbed Counter Wash Basin with Pop-up Waste Baby Pink

## 390100110277

The Luxurious Spain Collection Counter Wash Basin has a Simple and Elegant Design. It's made with high quality ceramic which also includes a metal pop-up drain assembly, high-quality finish will resist rust and corrosion through everyday use.