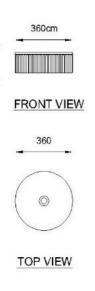

## SPECIFICATIONS

| Color       | : Baby Pink, Black, Grey, Light Green, Green, Light blue, Aqua Blue, Ivory |
|-------------|----------------------------------------------------------------------------|
| Туре        | : Counter Basin                                                            |
| Material    | : Ceramic                                                                  |
| Height (mm) | : 180                                                                      |
| Depth (mm)  | : 360                                                                      |
| Shape       | : Round                                                                    |
|             |                                                                            |