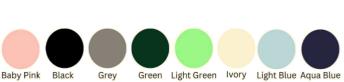

## SPECIFICATIONS

| Color       | : Baby Pink, Black, Grey, Light Green, Green, Light blue, Aqua Blue, Ivory |
|-------------|----------------------------------------------------------------------------|
| Туре        | : Counter Basin                                                            |
| Material    | : Ceramic                                                                  |
| Height (mm) | : 180                                                                      |
| Depth (mm)  | : 360                                                                      |
| Shape       | : Round                                                                    |
|             |                                                                            |