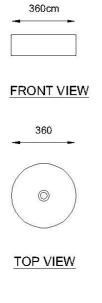

#### SPECIFICATIONS

| Color       | : Baby Pink, Black, Grey, Light Green, Green, Light blue, Aqua Blue, Ivory |
|-------------|----------------------------------------------------------------------------|
| Туре        | : Counter Basin                                                            |
| Material    | : Ceramic                                                                  |
| Height (mm) | : 180                                                                      |
| Depth (mm)  | : 360                                                                      |
| Shape       | : Round                                                                    |
|             |                                                                            |

# DRAWING

115