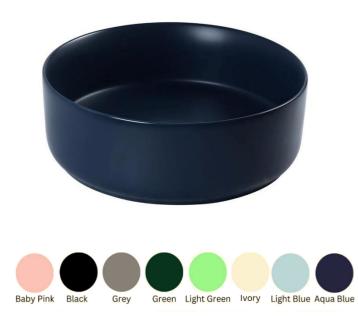

#### Casa Milano

Counter Wash Basin with Pop-up Waste Aqua Blue

#### 390100110276

The Luxurious Spain Collection Counter Wash Basin has a Simple and Elegant Design. It's made with high quality ceramic which also includes a metal pop-up drain assembly, high-quality finish will resist rust and corrosion through everyday use.

#### SPECIFICATIONS

| Color       | : Baby Pink, Black, Grey, Light Green, Green, Light blue, Aqua Blue, Ivory |
|-------------|----------------------------------------------------------------------------|
| Туре        | : Counter Basin                                                            |
| Material    | : Ceramic                                                                  |
| Height (mm) | : 180                                                                      |
| Depth (mm)  | : 360                                                                      |
| Shape       | : Round                                                                    |
|             |                                                                            |