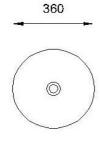

## **SPECIFICATIONS**

: Baby Pink, Black, Grey, Light Green, Green, Light blue, Aqua Blue, Ivory Color

: Counter Basin Type Material : Ceramic Height (mm) : 180 Depth (mm) : 360 Shape : Round

**DRAWING** 

FRONT VIEW

**TOP VIEW** 