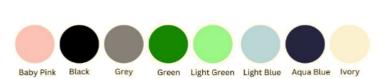

## **SPECIFICATIONS**

: Baby Pink, Black, Grey, Light Green, Green, Light blue, Aqua Blue, Ivory Color

: Counter Basin Type Material : Ceramic Height (mm) : 180 Depth (mm) : 360 Shape : Round

**DRAWING** 