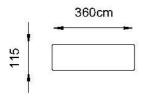

## **SPECIFICATIONS**

: Baby Pink, Black, Grey, Light Green, Green, Light blue, Aqua Blue, Ivory Color

: Counter Basin Type Material : Ceramic Height (mm) : 180 Depth (mm) : 360 Shape : Round

**DRAWING** 

FRONT VIEW

**TOP VIEW** 