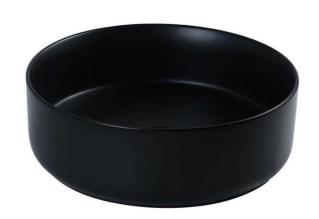

# Casa Milano

Counter Wash Basin with Pop-up Waste Black

#### 390100110275

The Luxurious Spain Collection Counter Wash Basin has a Simple and Elegant Design. It's made with high quality ceramic which also includes a metal pop-up drain assembly, high-quality finish will resist rust and corrosion through everyday use.

## **SPECIFICATIONS**

: Baby Pink, Black, Grey, Light Green, Green, Light blue, Aqua Blue, Ivory Color

: Counter Basin Type Material : Ceramic Height (mm) : 180 Depth (mm) : 360 Shape : Round

**DRAWING** 