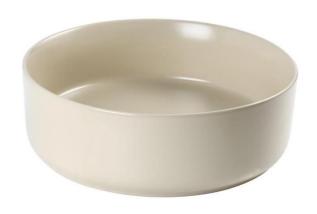

## Casa Milano

Counter Wash Basin with Pop-up Waste Ivory

### 390100110274

The Luxurious Spain Collection Counter Wash Basin has a Simple and Elegant Design. It's made with high quality ceramic which also includes a metal pop-up drain assembly, high-quality finish will resist rust and corrosion through everyday use.