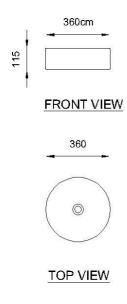

# **SPECIFICATIONS**

: Baby Pink, Black, Grey, Light Green, Green, Light blue, Aqua Blue, Ivory Color

: Counter Basin Type Material : Ceramic Height (mm) : 180 Depth (mm) : 360 Shape : Round

### **DRAWING**