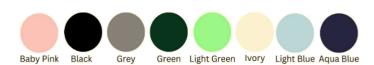

# **SPECIFICATIONS**

: Baby Pink, Black, Grey, Light Green, Green, Light blue, Aqua Blue, Ivory Color

: Counter Basin Type Material : Ceramic Height (mm) : 180 Depth (mm) : 360 Shape : Round