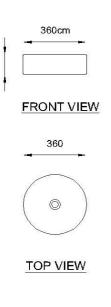

## SPECIFICATIONS

| Color       | : Baby Pink, Black, Grey, Light Green, Green, Light blue, Aqua Blue, Ivory |
|-------------|----------------------------------------------------------------------------|
| Туре        | : Counter Basin                                                            |
| Material    | : Ceramic                                                                  |
| Height (mm) | : 180                                                                      |
| Depth (mm)  | : 360                                                                      |
| Shape       | : Round                                                                    |
|             |                                                                            |

DRAWING

115

TECHNOLOGY

Leak Proof

Durable Materials

ECO Smart

Follow us - casamilanouae

www.casamilanoitaly.com