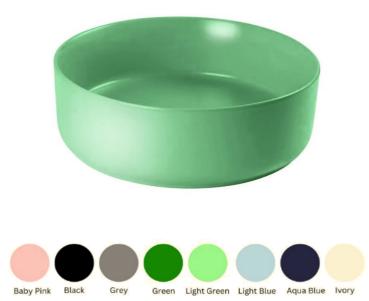

## Casa Milano

Counter Wash Basin with Pop-up Waste Light Green

## SPECIFICATIONS

| Color       | : Baby Pink, Black, Grey, Light Green, Green, Light blue, Aqua Blue, Ivory |
|-------------|----------------------------------------------------------------------------|
| Туре        | : Counter Basin                                                            |
| Material    | : Ceramic                                                                  |
| Height (mm) | : 180                                                                      |
| Depth (mm)  | : 360                                                                      |
| Shape       | : Round                                                                    |
|             |                                                                            |