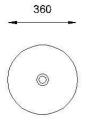

# **SPECIFICATIONS**

: Baby Pink, Black, Grey, Light Green, Green, Light blue, Aqua Blue, Ivory Color

: Counter Basin Type Material : Ceramic Height (mm) : 180 Depth (mm) : 360 Shape : Round

**DRAWING** 