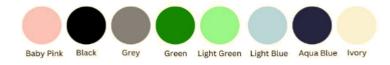

# **SPECIFICATIONS**

: Baby Pink, Black, Grey, Light Green, Green, Light blue, Aqua Blue, Ivory Color

: Counter Basin Type Material : Ceramic Height (mm) : 180 Depth (mm) : 360 Shape : Round

**DRAWING** 