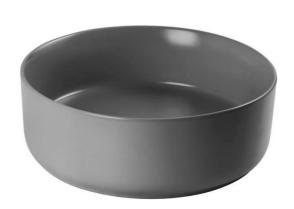

# Casa Milano

Counter Wash Basin with Pop-up Waste Grey

### 390100110271

The Luxurious Spain Collection Counter Wash Basin has a Simple and Elegant Design. It's made with high quality ceramic which also includes a metal pop-up drain assembly, high-quality finish will resist rust and corrosion through everyday use.