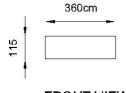

# **SPECIFICATIONS**

: Baby Pink, Black, Grey, Light Green, Green, Light blue, Aqua Blue, Ivory Color

: Counter Basin Type Material : Ceramic Height (mm) : 180 Depth (mm) : 360 Shape : Round

**DRAWING** 