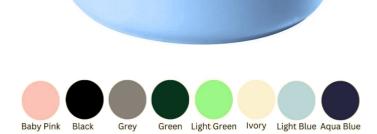

## **SPECIFICATIONS**

Color : Baby Pink, Black, Grey, Light Green, Green, Light blue, Aqua Blue, Ivory

Type : Counter Basin

Material : Ceramic

Height (mm) : 180

Depth (mm) : 360

Shape : Round

**DRAWING** 