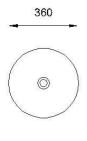

## **SPECIFICATIONS**

Color : Baby Pink, Black, Grey, Light Green, Green, Light blue, Aqua Blue, Ivory

Type : Counter Basin

Material : Ceramic

Height (mm) : 180

Depth (mm) : 360

Shape : Round

**DRAWING** 

**TOP VIEW** 