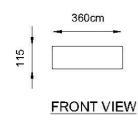

## **SPECIFICATIONS**

Color : Baby Pink, Black, Grey, Light Green, Green, Light blue, Aqua Blue, Ivory

Type : Counter Basin

Material : Ceramic

Height (mm) : 180

Depth (mm) : 360

Shape : Round

**DRAWING** 

**TOP VIEW** 