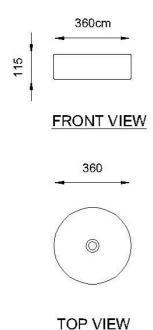

# TECHNICAL DATA SHEET



# Casa Milano

Counter Wash Basin with Pop-up Waste Baby Pink

### 390100110269

The Luxurious Spain Collection Counter Wash Basin has a Simple and Elegant Design. It's made with high quality ceramic which also includes a metal pop-up drain assembly, high-quality finish will resist rust and corrosion through everyday use.

# **SPECIFICATIONS**

: Baby Pink, Black, Grey, Light Green, Green, Light blue, Aqua Blue, Ivory Color

: Counter Basin Type Material : Ceramic Height (mm) : 180 Depth (mm) : 360 Shape : Round

### DRAWING





# **TECHNOLOGY**



Leak Proof







**ECO Smart** 





Follow us - casamilanouae