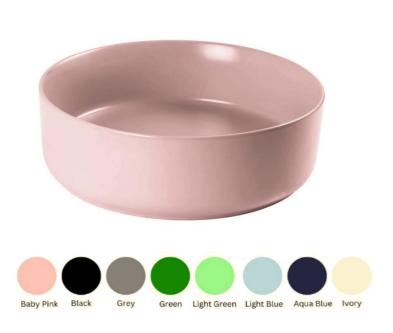

# Casa Milano

Counter Wash Basin with Pop-up Waste Baby Pink

# **SPECIFICATIONS**

: Baby Pink, Black, Grey, Light Green, Green, Light blue, Aqua Blue, Ivory Color

: Counter Basin Type Material : Ceramic Height (mm) : 180 Depth (mm) : 360 Shape : Round