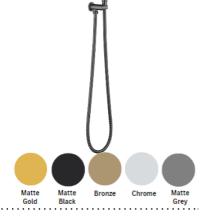

#### **SPECIFICATIONS**

Color : Available in Chrome, Matt Gold, Matt Black, Bronze Brass, Matt Grey

Mounting : Wall Mounted

Flow Rate (litre) : 6.30

Material : Brass

Height (mm) : 25

Depth (mm) : 188

Shape : Round