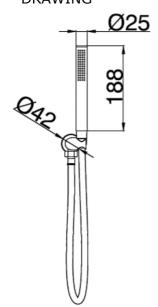

## DRAWING

#### **SPECIFICATIONS**

Color : Available in Chrome, Matt Gold, Matt Black, Bronze Brass, Matt Grey

Mounting : Wall Mounted

Flow Rate (litre) : 6.30

Material : Brass

Height (mm) : 25

Depth (mm) : 188

Shape : Round