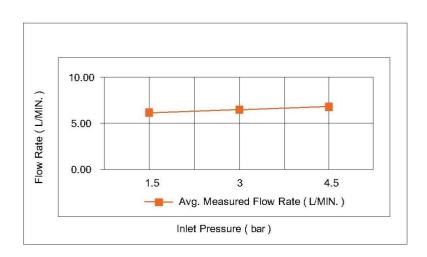

# FLOW CHART

#### **SPECIFICATIONS**

Color : Available in Chrome, Matt Gold, Matt Black, Bronze Brass, Matt Grey

Mounting : Wall Mounted

Flow Rate (litre) : 6.30

Material : Brass

Height (mm) : 25

Depth (mm) : 188

Shape : Round