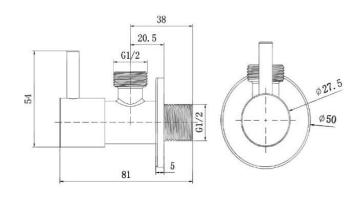

## **SPECIFICATIONS**

Color : Available in Chrome, Matt Gold, Matt Grey, Bronze, Shiny Gold,

Matt Black, Saffron Gold, Rust Copper, Brushed Nickel

: Brass Material Height (mm) : 54 Depth (mm) : 81 Shape : Round

### **DRAWING**

**TECHNOLOGY** 

**Durable Materials** 

**ECO Smart** 

Follow us - casamilanouae