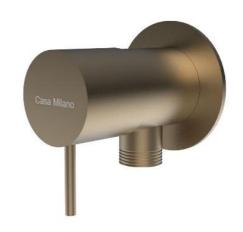

## Casa Milano

Spain Angle Valve Bronze Brass

## 390100107609

The Luxurious Spain Collection angle valve is small but a crucial plumbing device that regulates water flow to individual fixtures, offering control, convenience, and protection against water damage when needed.

## **SPECIFICATIONS**

Color : Available in Chrome, Matt Gold, Matt Grey, Bronze, Shiny Gold,

Matt Black, Saffron Gold, Rust Copper, Brushed Nickel

: Brass Material Height (mm) : 54 Depth (mm) : 81 Shape : Round