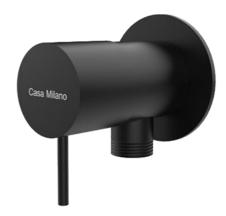

### Casa Milano

Spain Angle Valve Matt Black

### 390100107608

The Luxurious Spain Collection angle valve is small but a crucial plumbing device that regulates water flow to individual fixtures, offering control, convenience, and protection against water damage when needed.