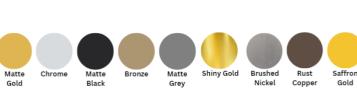

### **SPECIFICATIONS**

Color : Available in Chrome, Matt Gold, Matt Grey, Bronze, Shiny Gold,

Matt Black, Saffron Gold, Rust Copper, Brushed Nickel

: Brass Material Height (mm) : 54 Depth (mm) : 81 Shape : Round