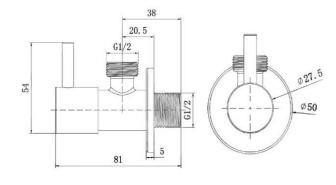

### **SPECIFICATIONS**

Color : Available in Chrome, Matt Gold, Matt Grey, Bronze, Shiny Gold,

Matt Black, Saffron Gold, Rust Copper, Brushed Nickel

: Brass Material Height (mm) : 54 Depth (mm) : 81 Shape : Round

#### **DRAWING**