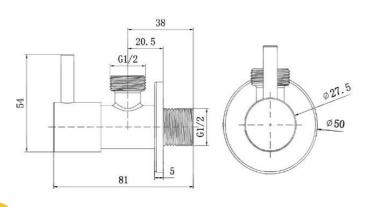

## **SPECIFICATIONS**

Color : Available in Chrome, Matt Gold, Matt Grey, Bronze, Shiny Gold,

Matt Black, Saffron Gold, Rust Copper, Brushed Nickel

: Brass Material Height (mm) : 54 Depth (mm) : 81 Shape : Round

### **DRAWING**

Saffron

**TECHNOLOGY** 

**Durable Materials** 

**ECO Smart** 

Follow us - casamilanouae

Email us - info@casamilanoitaly.com