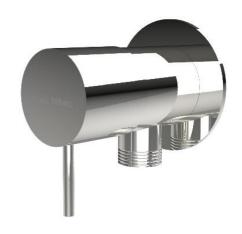

## Casa Milano

Spain Angle Valve Chrome

## 390100107607

The Luxurious Spain Collection angle valve is small but a crucial plumbing device that regulates water flow to individual fixtures, offering control, convenience, and protection against water damage when needed.

## **SPECIFICATIONS**

Color : Available in Chrome, Matt Gold, Matt Grey, Bronze, Shiny Gold,

Matt Black, Saffron Gold, Rust Copper, Brushed Nickel

: Brass Material Height (mm) : 54 Depth (mm) : 81 Shape : Round