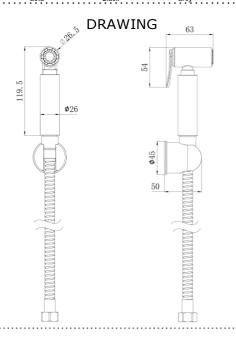

#### **SPECIFICATIONS**

Color : Available in Chrome, Matte Gold, Matte Black, Bronze,

Shiny Gold, Matt Grey, Brushed Nickel

Mounting : Wall Mounted

Operation Type : Manual
Flow Rate (litre) : 3
Material : Brass
Height (mm) : 119.5
Depth (mm) : 63
Shape : Round