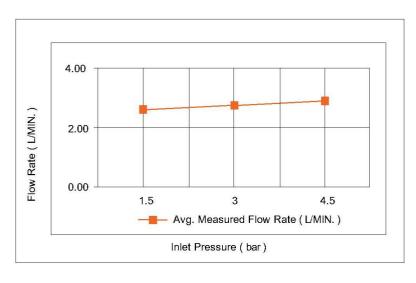

#### FLOW CHART

#### **SPECIFICATIONS**

Color : Available in Chrome, Matte Gold, Matte Black, Bronze,

Shiny Gold, Matt Grey, Brushed Nickel

Mounting : Wall Mounted

Operation Type : Manual
Flow Rate (litre) : 3
Material : Brass
Height (mm) : 119.5
Depth (mm) : 63
Shape : Round