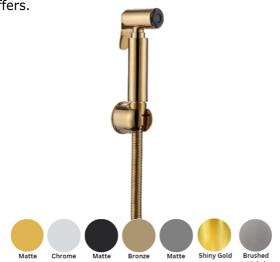

## Casa Milano

Spain Brass Shattaf Shiny Gold

#### **SPECIFICATIONS**

Color : Available in Chrome, Matte Gold, Matte Black, Bronze,

Shiny Gold, Matt Grey, Brushed Nickel

Mounting : Wall Mounted

Operation Type : Manual
Flow Rate (litre) : 3
Material : Brass
Height (mm) : 119.5
Depth (mm) : 63
Shape : Round