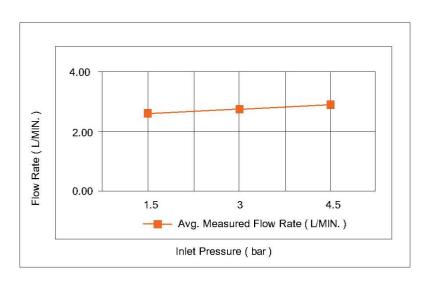

# TECHNICAL DATA SHEET



### Casa Milano

Spain Brass Shattaf Matt Gold

### 390100107596

The Luxurious Spain Collection Brass Shattaf is a premium bathroom accessory that exudes both style and functionality. The Shattaf is also known as a bidet spray or hand-held bidet. With Shattaf, you can elevate your

bathroom experience & enjoy the convenience & sophistication it offers.

## **SPECIFICATIONS**

Color : Available in Chrome, Matt Gold, Matte Black, Bronze,

Saffron Gold, Matt Grey, Brushed Nickel, Rust Copper

Mounting : Wall Mounted

Operation Type : Manual
Flow Rate (litre) : 3
Material : Brass
Height (mm) : 119.5
Depth (mm) : 63
Shape : Round

Water Efficiency Rate :★★★★



# FLOW CHART



# 

### **TECHNOLOGY**







Leak Proof

**Durable Materials** 

ECO Smart





Follow us - casamilanouae