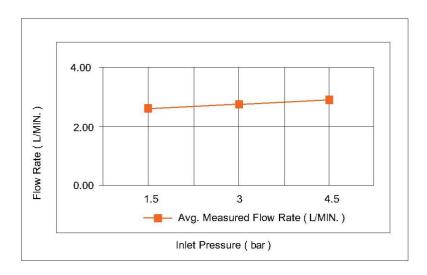

# TECHNICAL DATA SHEET



## Casa Milano

Spain Brass Shattaf Bronze

### 390100107595

Water Efficiency Rate

The Luxurious Spain Collection Brass Shattaf is a premium bathroom accessory that exudes both style and functionality. The Shattaf is also known as a bidet spray or hand-held bidet. With Shattaf, you can elevate your bathroom experience & enjoy the convenience & sophistication it offers.

**SPECIFICATIONS** Color : Available in Chrome, Matte Gold, Matte Black, Bronze, Saffron Gold, Matt Grey, Brushed Nickel, Rust Copper : Wall Mounted Mounting : Manual Operation Type Flow Rate (litre) : 3 Material : Brass Height (mm) : 119.5 Depth (mm) : 63 : Round Shape



# **FLOW CHART**

\*\*\*\*



# **DRAWING**

## **TECHNOLOGY**













**Durable Materials** 

**ECO Smart** 



Follow us - casamilanouae