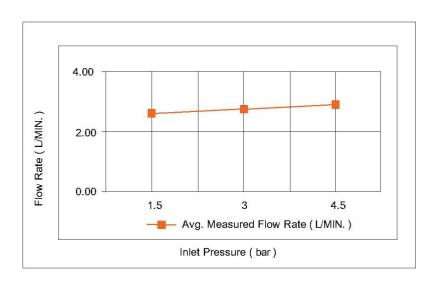

# **FLOW CHART**

#### **SPECIFICATIONS**

Color : Available in Chrome, Matte Gold, Matte Black, Bronze,

Saffron Gold, Matt Grey, Brushed Nickel, Rust Copper

Mounting : Wall Mounted

Operation Type : Manual
Flow Rate (litre) : 3
Material : Brass
Height (mm) : 119.5
Depth (mm) : 63
Shape : Round