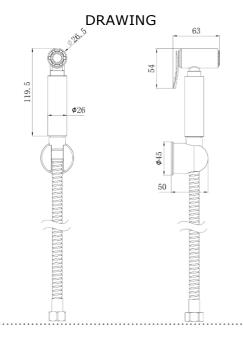

#### **SPECIFICATIONS**

Color : Available in Chrome, Matte Gold, Matte Black, Bronze,

Saffron Gold, Matt Grey, Brushed Nickel, Rust Copper

Mounting : Wall Mounted

Operation Type : Manual
Flow Rate (litre) : 3
Material : Brass
Height (mm) : 119.5
Depth (mm) : 63
Shape : Round