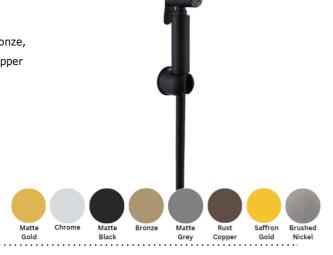

#### **SPECIFICATIONS**

Color : Available in Chrome, Matte Gold, Matte Black, Bronze,

Saffron Gold, Matt Grey, Brushed Nickel, Rust Copper

Mounting : Wall Mounted

Operation Type : Manual
Flow Rate (litre) : 3
Material : Brass
Height (mm) : 119.5
Depth (mm) : 63
Shape : Round