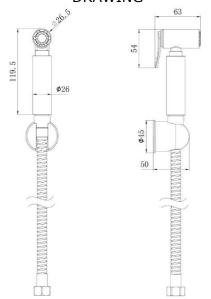

### **DRAWING**

**SPECIFICATIONS** Color : Available in Chrome, Matte Gold, Matte Black, Bronze, Saffron Gold, Matt Grey, Brushed Nickel, Rust Copper : Wall Mounted Mounting : Manual Operation Type Flow Rate (litre) : 3 Material : Brass Height (mm) : 119.5 Depth (mm) : 63 : Round Shape