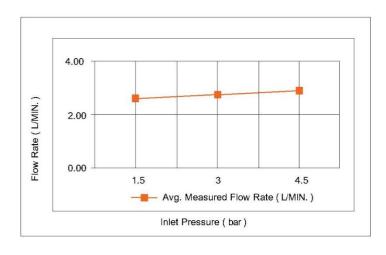

# **TECHNICAL DATA SHEET**



### Casa Milano

Spain Brass Shattaf Chrome

#### 390100107593

Water Efficiency Rate

The Luxurious Spain Collection Brass Shattaf is a premium bathroom accessory that exudes both style and functionality. The Shattaf is also known as a bidet spray or hand-held bidet. With Shattaf, you can elevate your bathroom experience & enjoy the convenience & sophistication it offers.

**SPECIFICATIONS** Color : Available in Chrome, Matte Gold, Matte Black, Bronze, Saffron Gold, Matt Grey, Brushed Nickel, Rust Copper : Wall Mounted Mounting : Manual Operation Type Flow Rate (litre) : 3 Material : Brass Height (mm) : 119.5 Depth (mm) : 63 : Round Shape



# **FLOW CHART**

\*\*\*\*



### **DRAWING**



### **TECHNOLOGY**









**Durable Materials** 

ECO Smart





Follow us - casamilanouae













www.casamilanoitaly.com

Email us - info@casamilanoitaly.com

WHATSAPP & TOLL FREE

800 9394