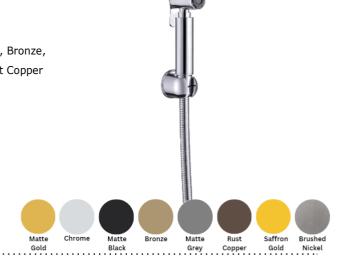

**SPECIFICATIONS** Color : Available in Chrome, Matte Gold, Matte Black, Bronze, Saffron Gold, Matt Grey, Brushed Nickel, Rust Copper : Wall Mounted Mounting : Manual Operation Type Flow Rate (litre) : 3 Material : Brass Height (mm) : 119.5 Depth (mm) : 63 : Round Shape