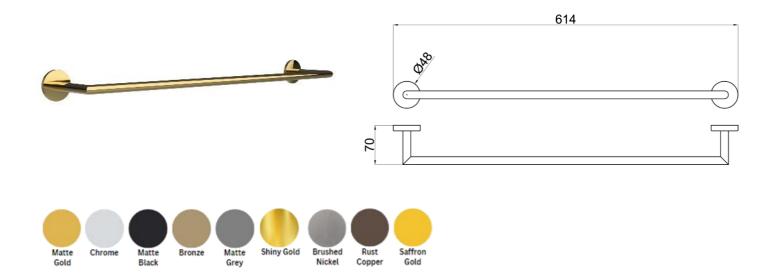

## **SPECIFICATIONS**

Color : Available in Chrome, Matt Gold, Matt Grey, Bronze Brass

Shiny Gold, Matt Black, Saffron Gold, Brushed Nickel, Rust Copper

Material : Brass
Width (mm) : 614
Depth (mm) : 70
Shape : Round

.....

**DRAWING** 