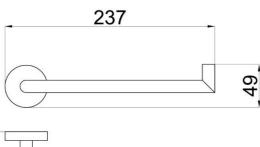

#### **SPECIFICATIONS**

Color : Available in Chrome, Matt Gold, Bronze Brass, Shiny Gold,

Matt Black, Saffron Gold, Brushed Nickel, Rust Copper, Matt Grey

Material : Brass : 70 Height (mm) Depth (mm) : 237 Shape : Round

### **DRAWING**

**TECHNOLOGY** 

Leak Proof

**Durable Materials** 

**ECO Smart** 

Follow us - casamilanouae

www.casamilanoitaly.com

Email us - info@casamilanoitaly.com