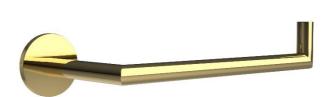

#### Casa Milano

Spain Towel Ring SQ Shiny Gold

## 390100107587

This is a square-shaped towel ring made of chrome-plated brass. It has a minimalist design with clean lines and smooth surfaces. It appears to be wall-mounted and uses two screws for installation, which are hidden by the base plate for a seamless look.