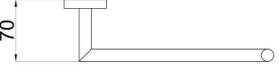

#### **SPECIFICATIONS**

Color : Available in Chrome, Matt Gold, Bronze Brass, Shiny Gold,

Matt Black, Saffron Gold, Brushed Nickel, Rust Copper, Matt Grey

Material : Brass : 70 Height (mm) Depth (mm) : 237 Shape : Round

### **DRAWING**

**TECHNOLOGY** 

Leak Proof

**Durable Materials** 

**ECO Smart** 

Follow us - casamilanouae

www.casamilanoitaly.com

Email us - info@casamilanoitaly.com