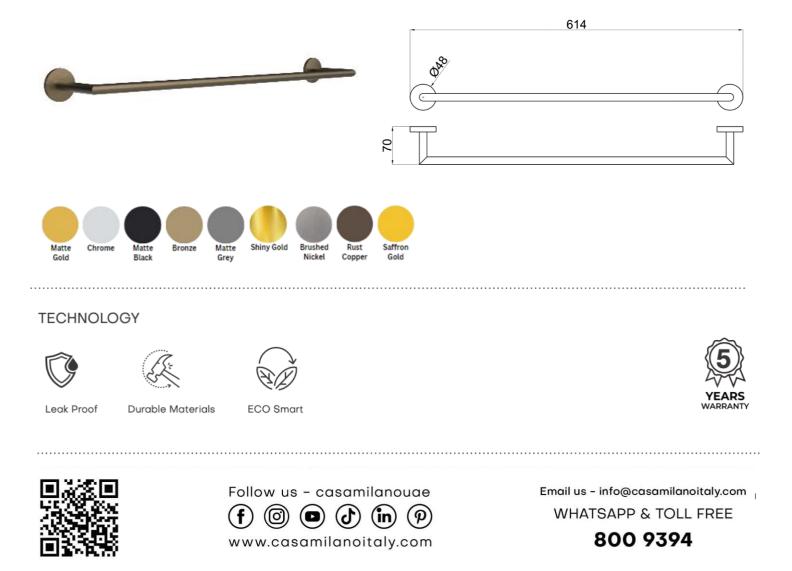

## Casa Milano

Spain Towel Bar Bronze Brass

## 390100107586

The Luxurious Spain Collection Towel Bar is a sophisticated and functional accessory that adds a touch of elegance to your bathroom decor. Crafted with precision and attention to detail, this towel bar combines style, durability, and practicality.

## SPECIFICATIONS

| Color      | : Available in Chrome, Matt Gold, Matt Grey, Bronze Brass         |
|------------|-------------------------------------------------------------------|
|            | Shiny Gold, Matt Black, Saffron Gold, Brushed Nickel, Rust Copper |
| Material   | : Brass                                                           |
| Width (mm) | : 614                                                             |
| Depth (mm) | : 70                                                              |
| Shape      | : Round                                                           |
|            |                                                                   |
|            |                                                                   |

DRAWING