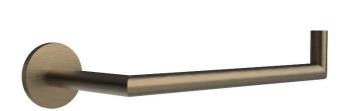

# 390100107581

This is a square-shaped towel ring made of chrome-plated brass. It has a minimalist design with clean lines and smooth surfaces. It appears to be wall-mounted and uses two screws for installation, which are hidden by the base plate for a seamless look.