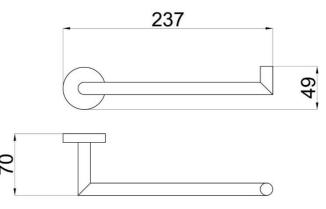

#### **SPECIFICATIONS**

Color : Available in Chrome, Matt Gold, Bronze Brass, Shiny Gold,

Matt Black, Saffron Gold, Brushed Nickel, Rust Copper, Matt Grey

Material : Brass : 70 Height (mm) Depth (mm) : 237 Shape : Round

## **DRAWING**