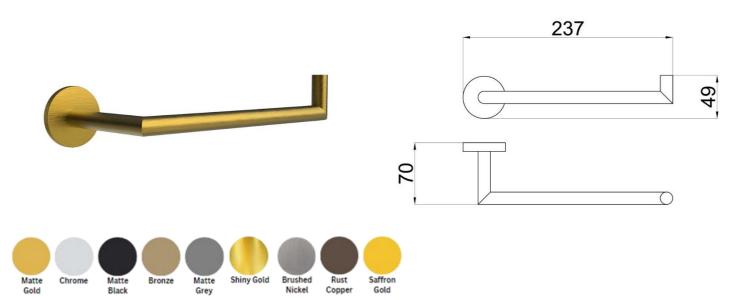

#### **SPECIFICATIONS**

Color : Available in Chrome, Matt Gold, Bronze Brass, Shiny Gold,

Matt Black, Saffron Gold, Brushed Nickel, Rust Copper, Matt Grey

Material : Brass : 70 Height (mm) Depth (mm) : 237 Shape : Round

# **DRAWING**