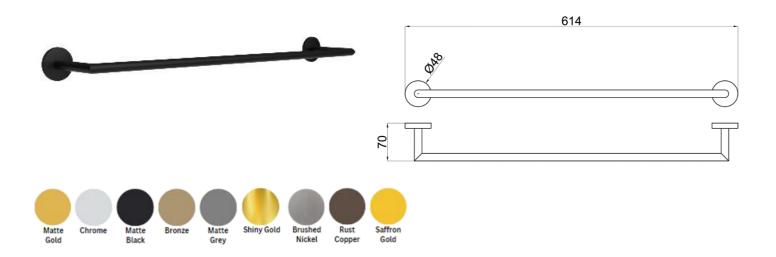

## **SPECIFICATIONS**

Color : Available in Chrome, Matt Gold, Matt Grey, Bronze Brass

Shiny Gold, Matt Black, Saffron gold, Brushed Nickel, Rust Copper

: Brass Material Width (mm) : 614 Depth (mm) : 70 Shape : Round

**DRAWING** 