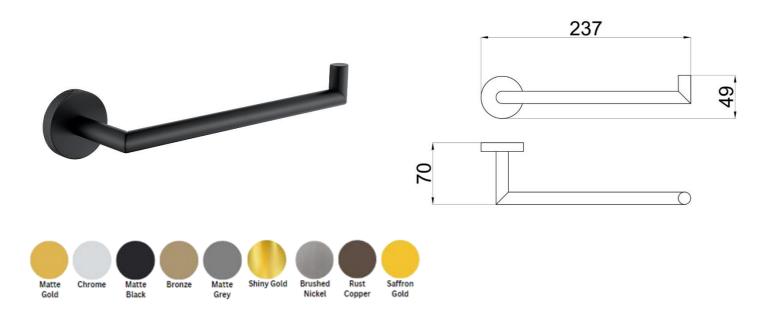

## 390100107569

This is a square-shaped towel ring made of chrome-plated brass. It has a minimalist design with clean lines and smooth surfaces. It appears to be wall-mounted and uses two screws for installation, which are hidden by the base plate for a seamless look.

#### **SPECIFICATIONS**

Color : Available in Chrome, Matt Gold, Bronze Brass, Shiny Gold,

Matt Black, Saffron Gold, Brushed Nickel, Rust Copper, Matt Grey

Material : Brass
Height (mm) : 70
Depth (mm) : 237
Shape : Round

### **DRAWING**