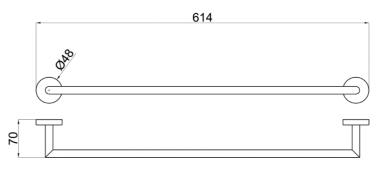

## **SPECIFICATIONS**

Color : Available in Chrome, Matt Gold, Matt Grey, Bronze Brass

Shiny Gold, Matt Black, Saffron Gold, Rust Copper, Brushed Nickel

: Brass Material Width (mm) : 614 Depth (mm) : 70 Shape : Round

**DRAWING** 

Gold