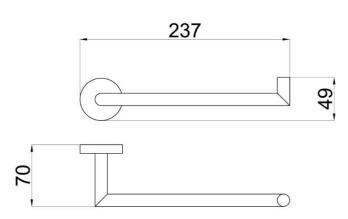

#### **SPECIFICATIONS**

Color : Available in Chrome, Matt Gold, Bronze Brass, Shiny Gold,

Matt Black, Saffron Gold, Brushed Nickel, Rust Copper, Matt Grey

Material : Brass : 70 Height (mm) Depth (mm) : 237 Shape : Round

### **DRAWING**