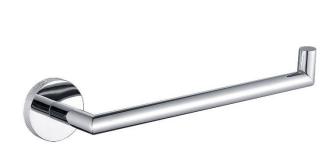

## 390100107563

This is a square-shaped towel ring made of chrome-plated brass. It has a minimalist design with clean lines and smooth surfaces. It appears to be wall-mounted and uses two screws for installation, which are hidden by the base plate for a seamless look.