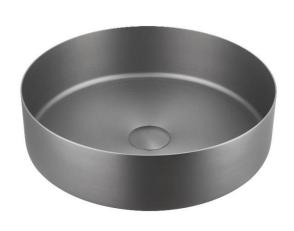

## 390100105059

The basin has a round, minimalist design with a smooth and flat rim, creating a sleek edge. Its color gives it a luxurious appearance that can add a touch of sophistication to any bathroom decor. The basin is designed for durability and resistance to corrosion and tarnishing, which are inherent benefits of stainless steel. Its surface likely has a satin finish, which helps to hide water spots and fingerprints, ensuring that the basin maintains its beauty with minimal maintenance.