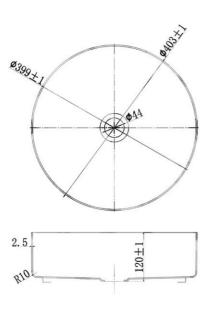

#### **SPECIFICATIONS**

Color : Brushed Gold, Brushed Brass, Gun Metal

Type : Counter Basin
Material : Stainless Steel

Height (mm) : 120

Depth (mm) : 403

Shape : Round

## DRAWING