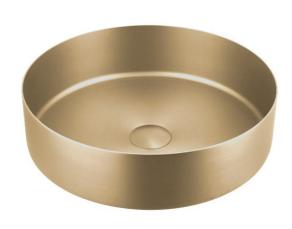

## 390100105058

The basin has a round, minimalist design with a smooth and flat rim, creating a sleek edge. Its color gives it a luxurious appearance that can add a touch of sophistication to any bathroom decor. The basin is designed for durability and resistance to corrosion and tarnishing, which are inherent benefits of stainless steel. Its surface likely has a satin finish, which helps to hide water spots and fingerprints, ensuring that the basin maintains its beauty with minimal maintenance.

#### **SPECIFICATIONS**

Color : Brushed Gold, Brushed Brass, Gun Metal

Type : Counter Basin
Material : Stainless Steel

Height (mm) : 120

Depth (mm) : 403

Shape : Round