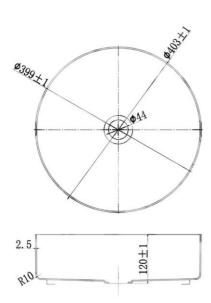

#### **DRAWING**

#### **SPECIFICATIONS**

Color : Brushed Gold, Brushed Brass, Gun Metal

Type : Counter Basin
Material : Stainless Steel

Height (mm) : 120

Depth (mm) : 403

Shape : Round