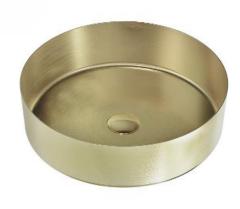

## 390100105057

The basin has a round, minimalist design with a smooth and flat rim, creating a sleek edge. Its color gives it a luxurious appearance that can add a touch of sophistication to any bathroom decor. The basin is designed for durability and resistance to corrosion and tarnishing, which are inherent benefits of stainless steel. Its surface likely has a satin finish, which helps to hide water spots and fingerprints, ensuring that the basin maintains its beauty with minimal maintenance.

#### **SPECIFICATIONS**

Color : Brushed Gold, Brushed Brass, Gun Metal

Type : Counter Basin
Material : Stainless Steel

Height (mm) : 120

Depth (mm) : 403

Shape : Round