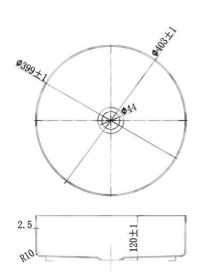

## **DRAWING**

#### **SPECIFICATIONS**

Color : Brushed Gold, Brushed Brass, Gun Metal

Type : Counter Basin
Material : Stainless Steel

Height (mm) : 120

Depth (mm) : 403

Shape : Round