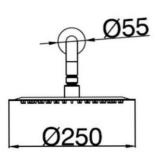

#### **DRAWING**

## **SPECIFICATIONS**

Color : Available in Chrome, Matt Gold, Matt Black, Bronze Brass,

Operation Type : Manual
Flow Rate (liter) : 6.28
Material : Brass
Depth (mm) : 55
Width (mm) : 250
Shape : Round

Water Efficiency Rate :★★★★