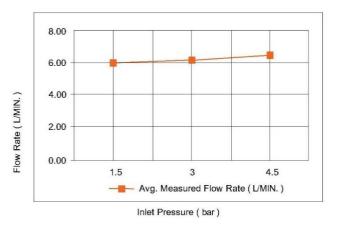

#### FLOW CHART

## **SPECIFICATIONS**

Color : Available in Chrome, Matt Gold, Matt Black, Bronze Brass,

Operation Type : Manual
Flow Rate (liter) : 6.28
Material : Brass
Depth (mm) : 55
Width (mm) : 250
Shape : Round

Water Efficiency Rate :★★★★