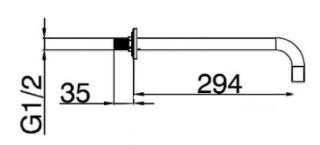

## **DRAWING**

### **SPECIFICATIONS**

Color : Available in Chrome, Matt Gold, Matt Black, Bronze Brass

Mounting : Wall Mounted

Material : Brass
Height (mm) : 0.5
Depth (mm) : 294
Shape : Cylindrical

.....