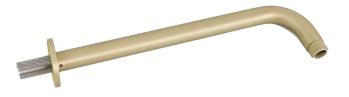

## Casa Milano

Spain Shower Arm Matt Gold

#### 390100104693

The Spain collection Shower Arm is a modern marvel that redefines your shower experience. With meticulous craftsmanship, this shower arm seamlessly blends form and function, making it a striking focal point that elevates both your shower routine and your bathroom's contemporary aesthetics.

### **SPECIFICATIONS**

Color : Available in Chrome, Matt Gold, Matt Black, Bronze Brass

Mounting : Wall Mounted

Material : Brass
Height (mm) : 0.5
Depth (mm) : 294
Shape : Cylindrical

.....